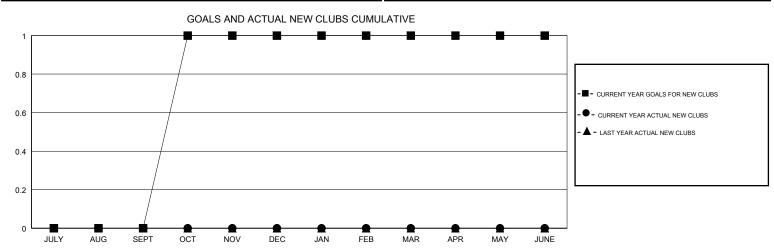

## MONTHLY MEMBERSHIP PROGRESS REPORT

Results as of: 08/31/2017

**GMT CA** 

| Clubs                 |               |           |               | Members               |                           |                         |                                              |
|-----------------------|---------------|-----------|---------------|-----------------------|---------------------------|-------------------------|----------------------------------------------|
| RESULTS FOR 2017-2018 |               |           |               | RESULTS FOR 2017-2018 |                           |                         |                                              |
| QUARTER               | NEW CLUB GOAL | NEW CLUBS | DROPPED CLUBS | QUARTER               | MEMBER GROWTH NET<br>GOAL | MEMBER GROWTH<br>ACTUAL | DROPPED MEMBERS ACTUAL (including transfers) |
| JULY/AUG/SEPT         | 0             | 0         | 0             | JULY/AUG/SEPT         | -2                        | 11                      | 52                                           |
| OCT/NOV/DEC           | 1             | 0         | 0             | OCT/NOV/DEC           | 17                        | 0                       | 0                                            |
| JAN/FEB/MAR           | 0             | 0         | 0             | JAN/FEB/MAR           | -3                        | 0                       | 0                                            |
| APR/MAY/JUNE          | 0             | 0         | 0             | APR/MAY/JUNE          | -4                        | 0                       | 0                                            |