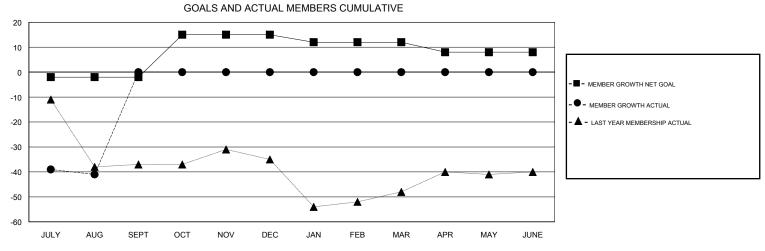

## MONTHLY MEMBERSHIP PROGRESS REPORT

Results as of: 08/31/2017

**GMT CA** 

| Clubs                 |               |           |               | Members               |                           |                         |                                              |
|-----------------------|---------------|-----------|---------------|-----------------------|---------------------------|-------------------------|----------------------------------------------|
| RESULTS FOR 2017-2018 |               |           |               | RESULTS FOR 2017-2018 |                           |                         |                                              |
| QUARTER               | NEW CLUB GOAL | NEW CLUBS | DROPPED CLUBS | QUARTER               | MEMBER GROWTH NET<br>GOAL | MEMBER GROWTH<br>ACTUAL | DROPPED MEMBERS ACTUAL (including transfers) |
| JULY/AUG/SEPT         | 0             | 0         | 0             | JULY/AUG/SEPT         | -2                        | 11                      | 52                                           |
| OCT/NOV/DEC           | 1             | 0         | 0             | OCT/NOV/DEC           | 17                        | 0                       | 0                                            |
| JAN/FEB/MAR           | 0             | 0         | 0             | JAN/FEB/MAR           | -3                        | 0                       | 0                                            |
| APR/MAY/JUNE          | 0             | 0         | 0             | APR/MAY/JUNE          | -4                        | 0                       | 0                                            |